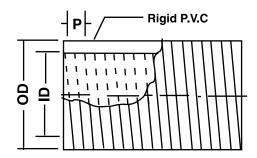

## G.I FLEXIBLE CONDUIT WITH PVC COATED

Kedbrooke GI Flexible Conduit with PVC coating is intended to protect cables in applications where there is repeated flexing, vibration and bending. When installing wiring systems, adherence to the current wiring regulations is strongly advised.

| CODE No. | Outer Dia | Inner Dia | Thickness Of Steel Strip (Width*thickness) |
|----------|-----------|-----------|--------------------------------------------|
| KFC-20   | 20MM      | 16.5MM    | 8.6*0.22MM                                 |
| KFC-25   | 25MM      | 21.0MM    | 9.5*0.22MM                                 |
| KFC-32   | 32MM      | 27.5MM    | 12.7*0.25MM                                |
| KFC-40   | 43MM      | 38.0MM    | 12.7*0.28MM                                |
| KFC-50   | 52MM      | 46.0MM    | 17*0.35MM                                  |