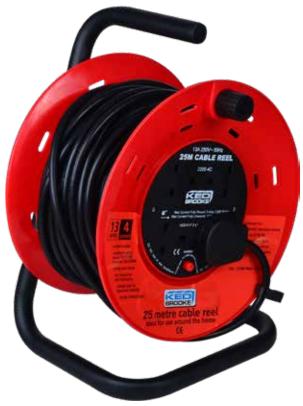

#### CABLE REEL - OPEN DRUM

KB2200-4-25 MTRS, KB2250-4-40 MTRS, KB2250-4-50 MTRS

- 250V open drum extension reels fitted with a 13Amp 3 pin plug and 4 outlet sockets.
- 1.5mm diameter 3 core heavy duty cable.
- · Strong and durable for industrial use.
- Ideal for use with power tools, transformers etc.
- Unbreakable plastic body.
- · Available in 25 Mtr, 40Mtr & 50 Mtr.