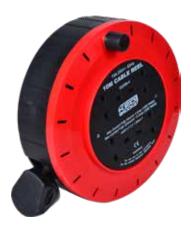

## CASSETTE REEL

KB-S2208-4-5 MTRS, KB-S2206-4-10 Mtr

- Portable power cassette reel provides power where you need it most
- Each unit has 4x13Amp socket outlets, 250V, PVC coated 1.25 sqmm insulated cable 3 core
- · Available in 10Mtr & 5Mtr