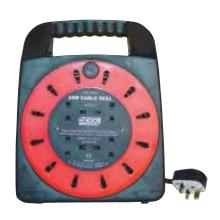

### HANDBAG REEL

#### KB2225-4-25MTR

- 25Mtr 13Amp extension reel handbag style.
- Robust, easy wind action with integral hand grip and four socket outlets.
- Unbreakable plastic case with easy wind handle fitted with approved plugs.