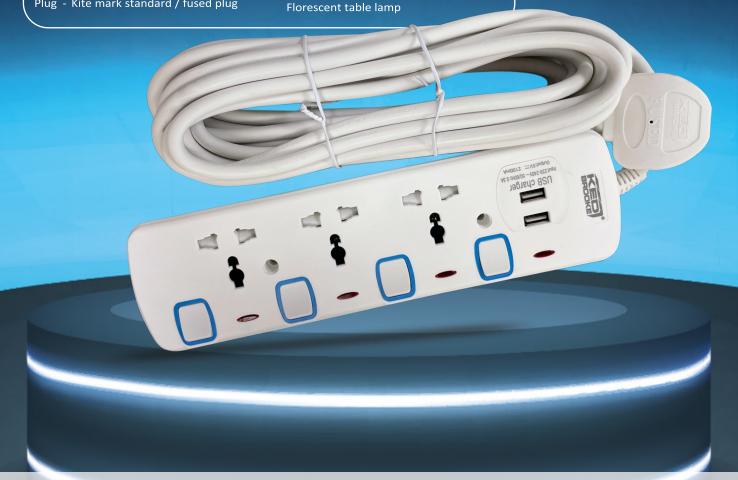

## EXTENSION S O C K E T

Model: KB-6103B

- Each socket has a protective shutter to prevent accidental shock
- Component of international standard are selected and used as internal component to ensure the product quality

## **Technical Specifications:**

Rated voltage - 250 AC Rated current - 13Amp Max Power indicator - Neon

Loading of switch - 13 Amp,3250 watts max

Test standard - BS 1363

Plug - Kite mark standard / fused plug

## **Power Consumption:**

Hair dryer Medium size cooker Small size stove 25" television set 15" fan

800w=4 Amp 750w = 3.75 Amp140 w = 0.7 Amp 75 w =0.375 Amp 15 w= 0.75 Amp

3WAY, 4WAY, 5WAY & 4WAY USB. 3 MTR & 5 MTR AVAILABLE