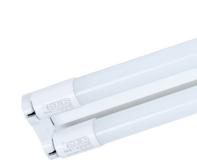

## LED BATTEN WITH GLASS TUBE

LED batten made of sheet steel body

IP rating : IP20

Voltage : 220-240V

Life Span : 25,000 Hrs

## LED BATTEN WITH GLASS TUBE

| Model      | Wattage | Lumen | Colour Temp. | PF  | CRI | Length |
|------------|---------|-------|--------------|-----|-----|--------|
| KB-LBF-12  | 1x12W   | 1150  | 6500K        | 0.9 | 80  | 0.6m   |
| KB-LBF-22  | 1x22W   | 2100  | 6500K        | 0.9 | 80  | 1.2m   |
| KB-LBF-212 | 2x12W   | 2300  | 6500K        | 0.9 | 80  | 0.6m   |
| KB-LBF-222 | 2x22W   | 4200  | 6500K        | 0.9 | 80  | 1.2m   |

## REFLECTOR BATTEN WITH LED GLASS TUBE

| Model       | Wattage | Lumen  | Colour Temp. | PF  | CRI | Length |
|-------------|---------|--------|--------------|-----|-----|--------|
| KB-RBF222LR | 2x22W   | 2100lm | 6500K        | 0.9 | 80  | 1.2m   |

LED Batten with large reflector, has a beautiful structure and convenient installation. The lamp holder adopts unique half arc design, supply-ing much more symmetrical and comfortable lighting.