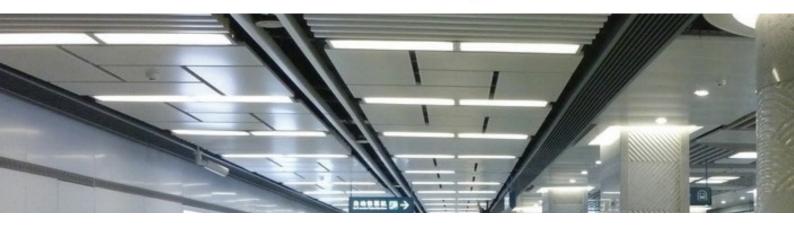

LED Batten with large reflector, has a beautiful structure and convenient installation. The lamp holder adopts unique half arc design, supply-ing much more symmetrical and comfortable lighting.