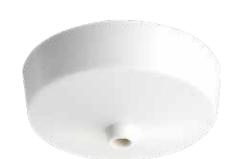

## **CEILING ROSE**

Kedbrooke Ceiling Rose provides electrical connection in one click action makes it very easy and convenient for lighting installations. All contacts are mounting & overall dimensions inaccessible and earth contact comes at first while clicking ensures safety standards.

Model: KBV6701 Rating: 6A