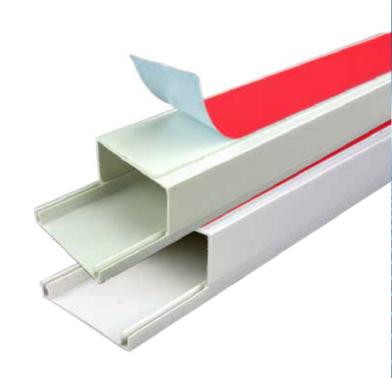

## **PVC TRUNKING**

PVC trunking are used in Cable Management Systems to hide or protect the cable across the room, a floor or the wall.

Available in Sticker type & Normal (Non adhesive)

40