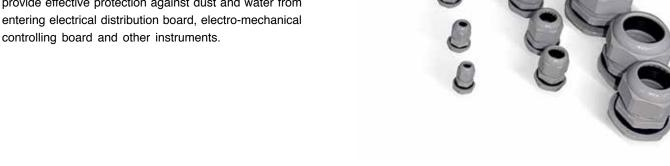

## PG GLANDS

Kedbrooke PG Glands can be used to fix cables and provide effective protection against dust and water from entering electrical distribution board, electro-mechanical